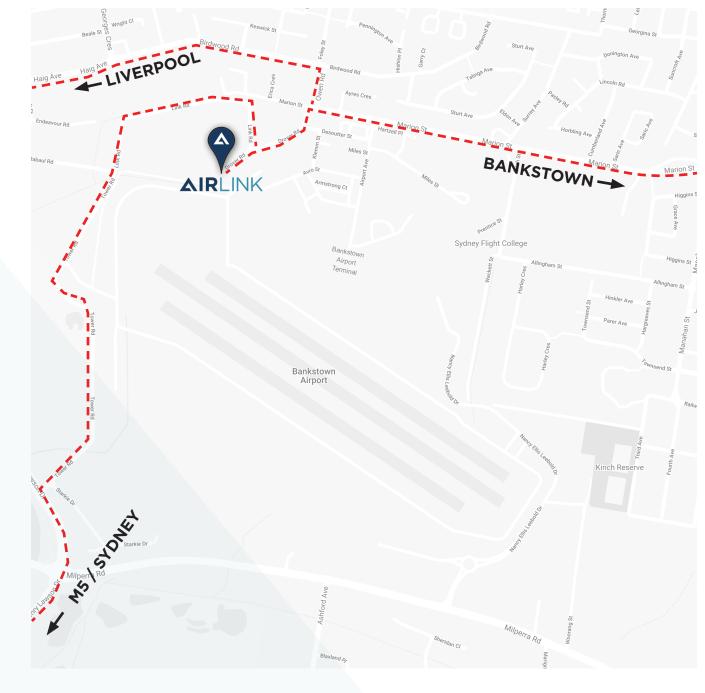

## **BANKSTOWN AIRPORT**

In partnership with AirMed Australia, Air Link operates a major base at Bankstown Airport. With two passenger lounges, on site car parking and a conference room overlooking the hangar; there is no better place to meet before or after a flight.

**650 Drover Road** Bankstown Airport NSW 2200

#### AIR LINK PTY LTD - CASA.TAAOC.0344