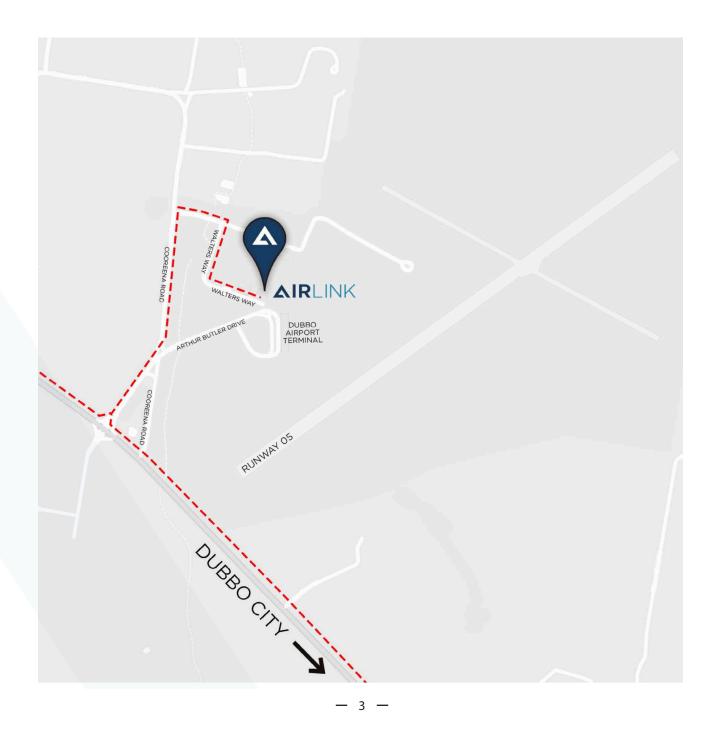

### **DUBBO AIRPORT**

We've been linking people by air since 1974, and it all started for us in the thriving regional hub of Dubbo, NSW. Our charter terminal is right on the tarmac at Dubbo Airport (find us next to the secure car park) and features a passenger lounge and car parking for passengers.

#### AIR LINK PTY LTD - CASA.TAAOC.0344